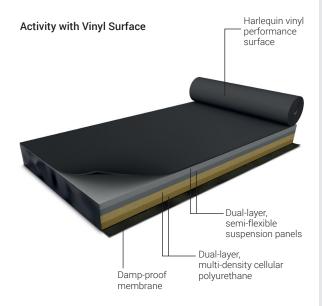

## Harlequin Activity®

Harlequin Activity is a permanently installed sprung floor system, based on the well-established 'triple-sandwich' construction originated by Harlequin over 30 years ago. It's a fully floating system with no fixings to the sub-floor and can be laid on any reasonably smooth and flat surface without prior preparation.

**Harlequin Activity** is shock-damped to avoid a 'trampoline' effect and provides area and point elasticity to offer identical characteristics across the whole floor. An 'industry standard' choice, when correctly reinforced, it can withstand heavy loading including retractable seating.

**Harlequin Activity** is only available for installation by our Contracts Division. Activity can be installed with a Harlequin vinyl performance surface for all types of dance. A hardwood surface is available for specifiers who need a surface for multi-purpose use, including traffic by the general public, full stage entertainment, ballroom dance, or when required to match existing décor.

## **Specification Guide**

| Installation                        | Permanent                                                                        |  |  |  |  |  |
|-------------------------------------|----------------------------------------------------------------------------------|--|--|--|--|--|
| Finish                              | Harlequin Vinyl Performance or<br>Approved Hardwood Surface                      |  |  |  |  |  |
| Weight                              | 37-40 lbs/yd² (vinyl surface)<br>47-50 lbs/yd² (hardwood surface)                |  |  |  |  |  |
| Overall Thickness                   | 21/8" (2.125) nominal (vinyl surface)<br>21/4" (2.25) nominal (hardwood surface) |  |  |  |  |  |
| Testing Standards                   | DIN 18032-2                                                                      |  |  |  |  |  |
| Average Shock Absorption (Min. 53%) | 59.4%                                                                            |  |  |  |  |  |
| Vertical Deformation (Min. 2.3mm)   | 3.8mm                                                                            |  |  |  |  |  |
| Area Deflection (Max 15%)           | 7.2%                                                                             |  |  |  |  |  |
| Rolling Load (Min. 1500N)           | >1500 N                                                                          |  |  |  |  |  |