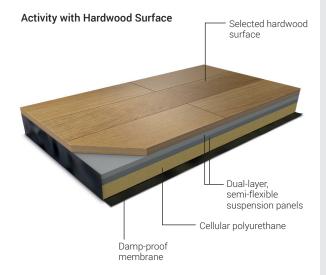

## Harlequin Activity®

Harlequin Activity is a permanently installed sprung floor system, based on the well-established 'triple-sandwich' construction originated by Harlequin over 30 years ago. It's a fully floating system with no fixings to the sub-floor and can be laid on any reasonably smooth and flat surface without prior preparation.

**Harlequin Activity** is shock-damped to avoid a 'trampoline' effect and provides area and point elasticity to offer identical characteristics across the whole floor. An 'industry standard' choice, when correctly reinforced, it can withstand heavy loading including retractable seating.

**Harlequin Activity** is only available for installation by our Contracts Division. Activity can be installed with a Harlequin vinyl performance surface for all types of dance. A hardwood surface is available for specifiers who need a surface for multi-purpose use, including traffic by the general public, full stage entertainment, ballroom dance, or when required to match existing décor.

## **Specification Guide**

| Installation                        | Permanent                                                                        |  |  |  |  |  |
|-------------------------------------|----------------------------------------------------------------------------------|--|--|--|--|--|
| Finish                              | Harlequin Vinyl Performance or<br>Approved Hardwood Surface                      |  |  |  |  |  |
| Weight                              | 37-40 lbs/yd² (vinyl surface)<br>47-50 lbs/yd² (hardwood surface)                |  |  |  |  |  |
| Overall Thickness                   | 21/8" (2.125) nominal (vinyl surface)<br>21/4" (2.25) nominal (hardwood surface) |  |  |  |  |  |
| Testing Standards                   | DIN 18032-2                                                                      |  |  |  |  |  |
| Average Shock Absorption (Min. 53%) | 59.4%                                                                            |  |  |  |  |  |
| Vertical Deformation (Min. 2.3mm)   | 3.8mm                                                                            |  |  |  |  |  |
| Area Deflection (Max 15%)           | 7.2%                                                                             |  |  |  |  |  |
| Rolling Load (Min. 1500N)           | >1500 N                                                                          |  |  |  |  |  |