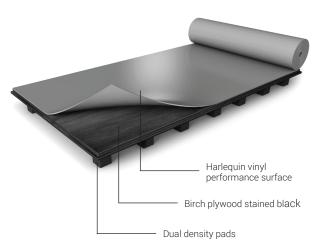

## Harlequin **Flexity**™

**Harlequin Flexity** is a cost-effective sprung floor panel system, designed for permanent or semi-permanent installation. Panels are laid in a brickwork fashion onto the sub-floor, so that cross joins do not coincide. The panels join together by a special tongue and groove, which are glued together for permanent installation or fixed using woodscrews at predetermined points along the tongue and groove for a semi-permanent solution.

**Harlequin Flexity** is finished by choosing an appropriate Harlequin vinyl or engineered hardwood\* performance floor surface.

\*Special order