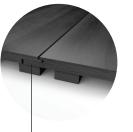

## Harlequin **Flexity**™

**Harlequin Flexity** is a cost-effective sprung floor panel system, designed for permanent or semi-permanent installation. Panels are laid in a brickwork fashion onto the sub-floor, so that cross joins do not coincide. The panels join together by a special tongue and groove, which are glued together for permanent installation or fixed using woodscrews at predetermined points along the tongue and groove for a semi-permanent solution.