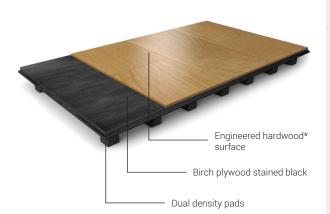

## Harlequin **Flexity**™

**Harlequin Flexity** is a cost-effective sprung floor panel system, designed for permanent or semi-permanent installation. Panels are laid in a brickwork fashion onto the sub-floor, so that cross joins do not coincide. The panels join together by a special tongue and groove, which are glued together for permanent installation or fixed using woodscrews at predetermined points along the tongue and groove for a semi-permanent solution.

**Harlequin Flexity** is finished by choosing an appropriate Harlequin vinyl or engineered hardwood\* performance floor surface.

\*Special order