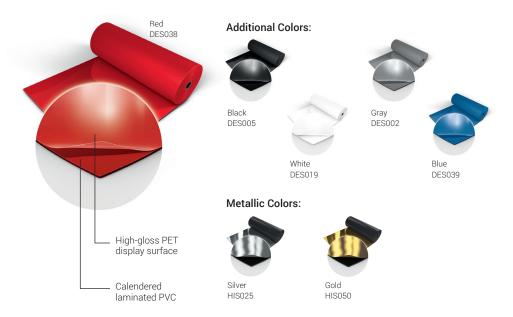

## Specification guide

| Permanent or Portable | Portable                                                      |
|-----------------------|---------------------------------------------------------------|
| Roll width            | 59" (1.5m)                                                    |
| Roll length           | 65'7" (20m)                                                   |
| Colors                | Black, White, Red, Blue, Gray, Metallic Silver, Metallic Gold |
| Thickness             | 0.060" (1.5mm)                                                |
| Weight                | 3.6 lbs/yd² (1.96 kg/m²)                                      |
| Fire rating           | ASTM E648, E662 - Class 1                                     |