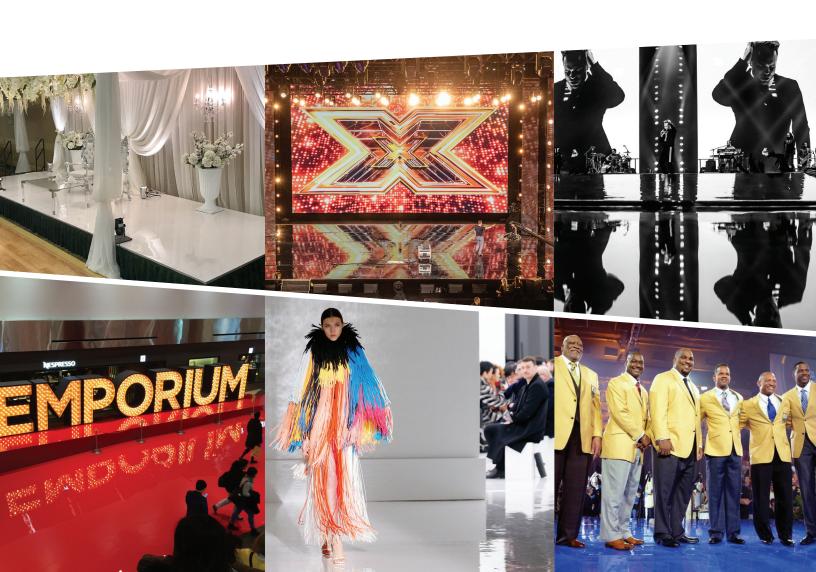

# Harlequin **Hi-Shine**™

**Harlequin Hi-Shine** is the ideal floor for television, concerts, display and exhibitions, as well as for use within theaters and for operatic productions. It rolls out easily and provides a breathtaking glossy finish.

**Harlequin Hi-Shine** adds luster to any occasion. It's specified for loose-lay installation and its special high-gloss surface is superior to urethane for scratch-resistance, providing a shiny, reflective surface.

**Harlequin Hi-Shine** is a striking choice for opera, television sets, high-profile entertainment, fashion shows, product launches, parties, exhibitions, window displays, artistic use, etc. It's purchased by a wide range of production companies and utilized on major TV shows and movies!

PHILADELPHIA
FORT WORTH
LOS ANGELES
LAS VEGAS
LONDON
PARIS
BERLIN
LUXEMBOURG
MADRIIS
SYDNEY
HONG KONG
TOKYO

Perfect for TV & Film, Concerts & Theatre Stages, Fashion Shows, Events, Exhibits, Displays and More!