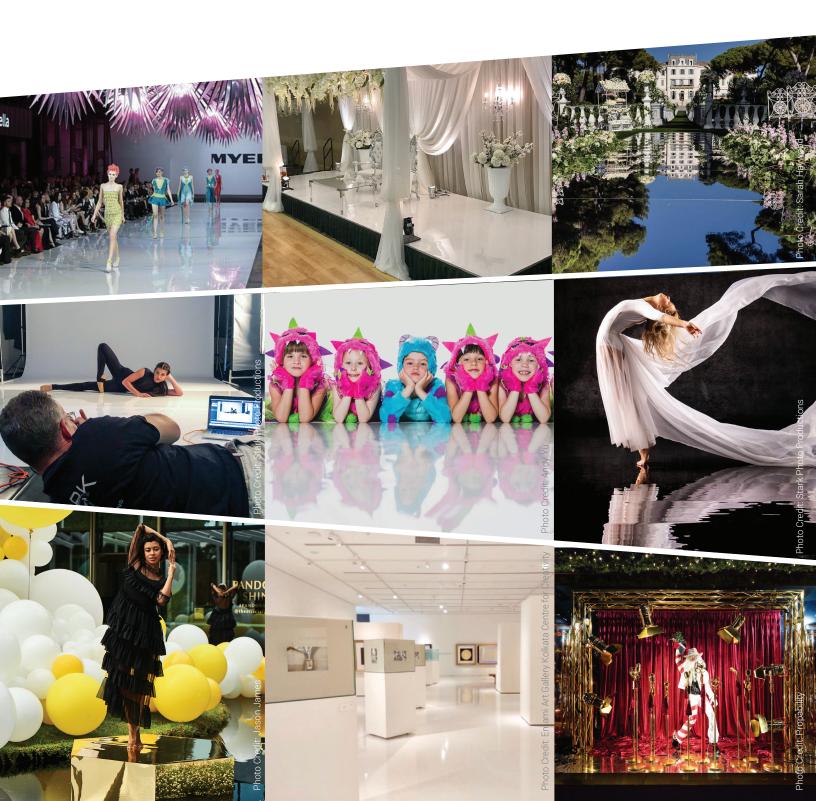

## Harlequin **Hi-Shine**™

Harlequin Hi-Shine is a scuff resistant, high-gloss flooring that rolls out easily and provides a reflective finish, effective for capturing stunning photos. Photographers and event planners are discovering what an impact a high gloss floor can have in their work.

American Harlequin Corporation 800-642-6440 harlequinfloors.com

**Photographers** and event planners are discovering what an impact Harlequin Hi-Shine has...

"I've been a long-time fan of Harlequin Hi-Shine flooring. I have both Hi-Shine Black and White and they are often requested by my dancers. The reflections they provide look like water in my photography - providing a really cool range of creative possibilities!"

- Chris Stark. of Stark Photo Productions