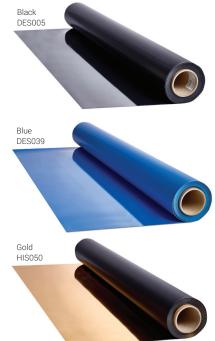

## **Specification Guide**

| Permanent or Portable | Portable                                                         |  |
|-----------------------|------------------------------------------------------------------|--|
| Roll width            | 59" (1.5m)                                                       |  |
| Roll length           | 65'7" (20m), 32'8" (10m)*                                        |  |
| Colors                | Black, White, Red, Blue, Gray,<br>Metallic Silver, Metallic Gold |  |
| Thickness             | 0.060" (1.5mm)                                                   |  |
| Weight                | 3.6 lbs/yd² (1.96 kg/m²)                                         |  |
| Fire rating           | ASTM E648, E662 - Class 1                                        |  |