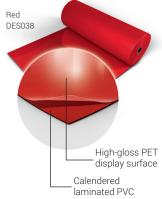

## Harlequin **Hi-Shine**™

Harlequin Hi-Shine is a scuff resistant, high-gloss flooring that rolls out easily and provides a reflective finish, effective for capturing stunning photos. Photographers and event planners are discovering what an impact a high gloss floor can have in their work.

Harlequin Hi-Shine specified for loose-lay installation and is reusable. Its special high-gloss surface is superior to urethane for scratch-resistance, providing a shiny, reflective surface.

Harlequin Double-Sided Tape is recommended to secure Harlequin Hi-Shine to a sub-floor. The low-tack/high-tack tape allows for easy removal without damaging the floor surface.

## **Specification Guide**

| Permanent or Portable | Portable                                                         |  |
|-----------------------|------------------------------------------------------------------|--|
| Roll width            | 59" (1.5m)                                                       |  |
| Roll length           | 65'7" (20m), 32'8" (10m)*                                        |  |
| Colors                | Black, White, Red, Blue, Gray,<br>Metallic Silver, Metallic Gold |  |
| Thickness             | 0.060" (1.5mm)                                                   |  |
| Weight                | 3.6 lbs/yd² (1.96 kg/m²)                                         |  |
| Fire rating           | ASTM E648, E662 - Class 1                                        |  |