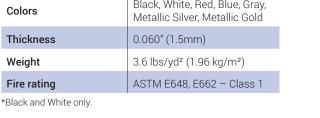

## **Specification Guide**

| Permanent or Portable | Portable                                                         |  |
|-----------------------|------------------------------------------------------------------|--|
| Roll width            | 59" (1.5m)                                                       |  |
| Roll length           | 65'7" (20m), 32'8" (10m)*                                        |  |
| Colors                | Black, White, Red, Blue, Gray,<br>Metallic Silver, Metallic Gold |  |
| Thickness             | 0.060" (1.5mm)                                                   |  |
| Weight                | 3.6 lbs/yd² (1.96 kg/m²)                                         |  |
| Fire rating           | ASTM E648, E662 - Class 1                                        |  |