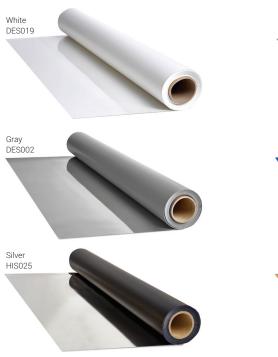

## **Specification Guide**

| Permanent or Portable | Portable                                                         |  |
|-----------------------|------------------------------------------------------------------|--|
| Roll width            | 59" (1.5m)                                                       |  |
| Roll length           | 65'7" (20m), 32'8" (10m)*                                        |  |
| Colors                | Black, White, Red, Blue, Gray,<br>Metallic Silver, Metallic Gold |  |
| Thickness             | 0.060" (1.5mm)                                                   |  |
| Weight                | 3.6 lbs/yd² (1.96 kg/m²)                                         |  |
| Fire rating           | ASTM E648, E662 - Class 1                                        |  |