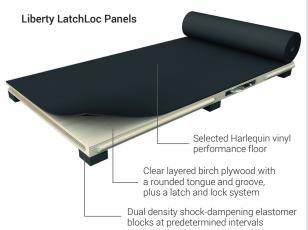

# from layered birch p give uniform and co

Harlequin Liberty LatchLoc<sup>™</sup>

Harlequin Liberty LatchLoc<sup>™</sup> is a modular, sprung floor panel system manufactured from layered birch plywood featuring dual density elastomer blocks on the underside to give uniform and consistent shock damping. The panels are laid in a brickwork fashion onto the subfloor, so that cross-joins do not coincide. The panels join together by a rounded tongue and groove, which is secured in place using our 'one turn of the key' latch and lock mechanism.

Harlequin Liberty LatchLoc panels are finished by choosing an appropriate Harlequin vinyl performance floor. Installation of the panels and the accompanying vinyl can be carried out by the customer or by the Harlequin Contracts Team. Solid kerbs and ramps are available for stage use or where the sprung floor does not extend to the walls of the studio.