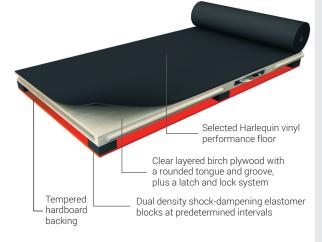

Harlequin Liberty LatchLoc sprung floor panels are available as stage panels for touring. These panels have tempered hardboard attached to the underside for ease of sliding the panels into position to protect the elastomer blocks. The panels and accompanying portable Harlequin vinyl floor can also be stored on carts, providing an easy and safe way for stage crews to move them on tour and around a venue.

#### Liberty LatchLoc Stage Panels

Harlequin's 'latch and lock' system