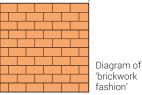

# from layered birch p give uniform and co

Harlequin Liberty LatchLoc<sup>™</sup>

Harlequin Liberty LatchLoc<sup>™</sup> is a modular, sprung floor panel system manufactured from layered birch plywood featuring dual density elastomer blocks on the underside to give uniform and consistent shock damping. The panels are laid in a brickwork fashion onto the subfloor, so that cross-joins do not coincide. The panels join together by a rounded tongue and groove, which is secured in place using our 'one turn of the key' latch and lock mechanism.