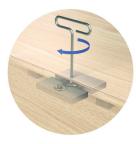

# from layered birch p give uniform and co

Harlequin Liberty LatchLoc<sup>™</sup>

Harlequin Liberty LatchLoc<sup>™</sup> is a modular, sprung floor panel system manufactured from layered birch plywood featuring dual density elastomer blocks on the underside to give uniform and consistent shock damping. The panels are laid in a brickwork fashion onto the subfloor, so that cross-joins do not coincide. The panels join together by a rounded tongue and groove, which is secured in place using our 'one turn of the key' latch and lock mechanism.

#### Liberty LatchLoc Stage Panels

Harlequin's 'latch and lock' system