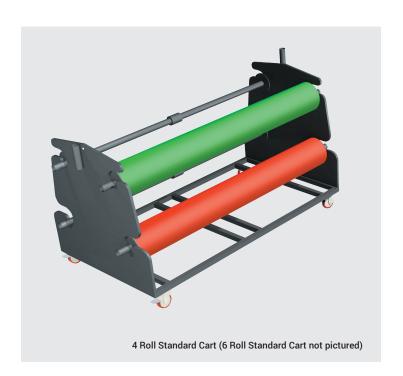

#### HARLEQUIN ROLL STORAGE CARTS

Harlequin Roll Storage Carts are recommended for storing or transporting larger, heavier rolls of flooring. Available in two models: a 6 roll cart and a 4 roll cart. Each model is available in 78 1/2" (2m) length to accommodate any Harlequin vinyl roll-out floor.

Constructed from black, scratch-resistant, powder coated steel, the carts are fitted with four heavy-duty, braked swivel casters and non-marking polyamide wheels. The heavy gauge steel poles which support the rolls of flooring have special end fittings to locate them securely on the cart and a center support to prevent bowing of the rolls. Additionally, two handles are supplied with each cart to assist with loading and unloading and, when not in use, these help maneuver the cart itself.

# **Specification Guide**

|                    | 2 meter 4 roll storage cart | 2 meter 6 roll storage cart |
|--------------------|-----------------------------|-----------------------------|
| Roll capacity      | 4                           | 6                           |
| Overall length     | 87.75"                      | 97"                         |
| Overall width      | 34.5"                       | 34.5"                       |
| Overall height     | 40"                         | 42"                         |
| Max. roll diameter | 11"                         | 11"                         |
| Empty weight       | 402 lbs.                    | 428 lbs.                    |