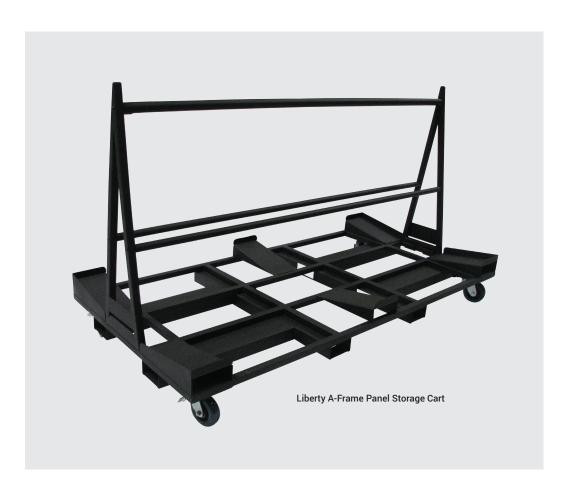

#### HARLEQUIN PANEL STORAGE CART

The Harlequin Liberty® A-Frame Panel Storage Cart allows for safe storage and easy handling of Harlequin Liberty LatchLoc sprung floor panels, edge trims and ramps. Carts are fast to load and unload and easy to maneuver with non-marking, polyamide braked wheels. Perfect for moving from place to place, whether from the stage to scenery dock or on and off vehicles while touring.

Constructed from black scratch-resistant, powder-coated steel, the carts are fitted with four heavy-duty swivel casters and forklift pockets for both side and end lifting.

Store up to 20 full size (96"x 48") Harlequin Liberty LatchLoc panels.

## **Specification Guide**

|                | A-frame panel storage cart |
|----------------|----------------------------|
| Panel capacity | 20 full size (96"x48")     |
| Overall length | 97"                        |
| Overall width  | 48"                        |
| Overall height | 54.5"                      |