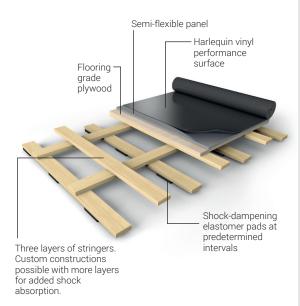

# Harlequin WoodSpring®

Harlequin WoodSpring is a permanently installed sprung floor system that is a modern update of the traditional 'basket weave' construction originated in the 19th century. Harlequin's modern interpretation blends a traditional construction approach with the technology of today's materials. The "spring" in basket weave construction comes from the natural flexing and recovery of the triple layer of battens, which is enhanced by shock-absorbent elastomer pads.

**Harlequin WoodSpring** is comprised of a triple layer of wooden bearers laid at right angles to one another onto shock-absorbent elastomer pads attached to the underside of the bottom layer. The bearers are then covered with semi-flexible panels and covered with either a Harlequin vinyl performance surface or solid hardwood. The selection of lumber, batten and pad spacing, insulation and installation, are proprietary to Harlequin Floors and critical to long-term performance.