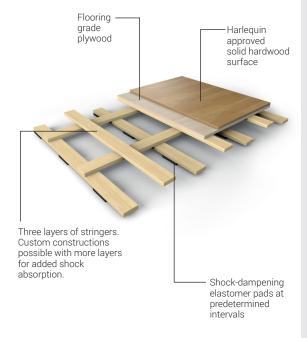

# Harlequin WoodSpring®

Harlequin WoodSpring is a permanently installed sprung floor system that is a modern update of the traditional 'basket weave' construction originated in the 19th century. Harlequin's modern interpretation blends a traditional construction approach with the technology of today's materials. The "spring" in basket weave construction comes from the natural flexing and recovery of the triple layer of battens, which is enhanced by shock-absorbent elastomer pads.

**Harlequin WoodSpring** is comprised of a triple layer of wooden bearers laid at right angles to one another onto shock-absorbent elastomer pads attached to the underside of the bottom layer. The bearers are then covered with semi-flexible panels and covered with either a Harlequin vinyl performance surface or solid hardwood. The selection of lumber, batten and pad spacing, insulation and installation, are proprietary to Harlequin Floors and critical to long-term performance.