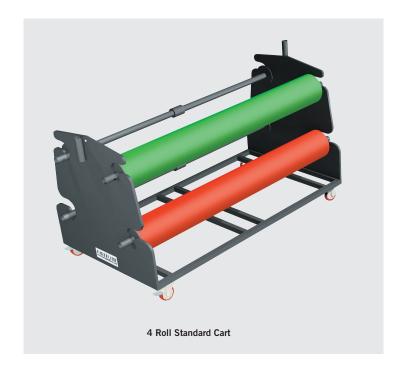

## HARLEQUIN ROLL STORAGE CARTS

Harlequin Roll Storage Carts are recommended for storing or transporting larger, heavier rolls of flooring. Available in two models: a 6 roll standard cart and a 4 roll standard cart. Each model is available in 59" (1.5m) or 78 ½" (2m) length to accommodate any Harlequin vinyl roll-out floors.

Constructed from black, scratch-resistant, powder coated steel; the carts are fitted with four heavy-duty, braked swivel castors and non-marking polyamide wheels. The heavy gauge steel poles which support the rolls of flooring have special end fittings to locate them securely on the cart and a center support to prevent bowing of the rolls. Additionally, two handles are supplied with each cart to assist with loading and unloading, and when not in use, these are located on the end panel to help maneuver the cart itself.