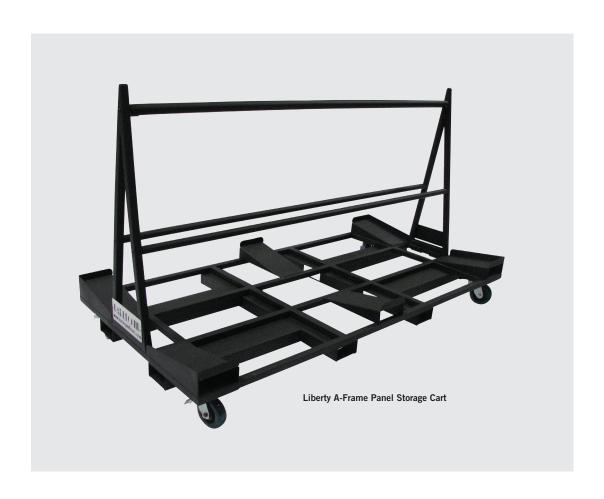

## HARLEQUIN PANEL STORAGE CART

The Harlequin Liberty A-Frame Panel Storage Cart allows for safe storage and easy handling of Harlequin Liberty and Harlequin Liberty LatchLoc sprung floor panels, edge trims and ramps. Carts are fast to load and unload and easy to maneuver with non-marking, polyamide braked wheels. Perfect for moving from place to place, whether from the stage to scenery dock or on and off vehicles while touring.

Constructed from black scratch-resistant, powder-coated steel, the carts are fitted with four heavy-duty swivel castors and forklift pockets for both side and end lifting.

Store up to 20 full size (96"x 48") Harlequin Liberty and Harlequin Liberty LatchLoc panels.