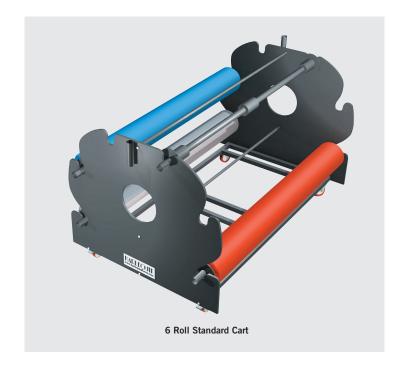

## HARLEQUIN ROLL STORAGE CARTS

Harlequin Roll Storage Carts are recommended for storing or transporting larger, heavier rolls of flooring. Available in two models: a 6 roll standard cart and a 4 roll standard cart. Each model is available in 59" (1.5m) or 78 ½" (2m) length to accommodate any Harlequin vinyl roll-out floors.

Constructed from black, scratch-resistant, powder coated steel; the carts are fitted with four heavy-duty, braked swivel castors and non-marking polyamide wheels. The heavy gauge steel poles which support the rolls of flooring have special end fittings to locate them securely on the cart and a center support to prevent bowing of the rolls. Additionally, two handles are supplied with each cart to assist with loading and unloading, and when not in use, these are located on the end panel to help maneuver the cart itself.