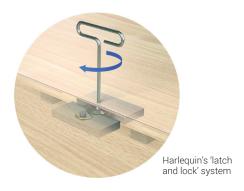

# Harlequin **Liberty HD**™

Harlequin Liberty  $HD^{\infty}$  is a further development of our renowned Liberty panel system, designed with enhanced durability in mind, for more challenging environments. Installed permanently or as a portable floor, panels are laid in a brickwork fashion onto the sub-floor so that cross joins do not coincide. The panels join together by a rounded tongue and groove and are secured using our 'one turn of the key' latch and lock mechanism.