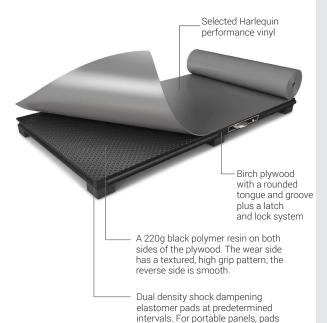

# Harlequin **Liberty HD**™

Harlequin Liberty  $HD^{\infty}$  is a further development of our renowned Liberty panel system, designed with enhanced durability in mind, for more challenging environments. Installed permanently or as a portable floor, panels are laid in a brickwork fashion onto the sub-floor so that cross joins do not coincide. The panels join together by a rounded tongue and groove and are secured using our 'one turn of the key' latch and lock mechanism.

**Harlequin Liberty HD** panels are overlaid with a black polymer resin on both sides and have a textured, high grip pattern on the top surface, which is high wear resistant, anti-slip and water-resistant.