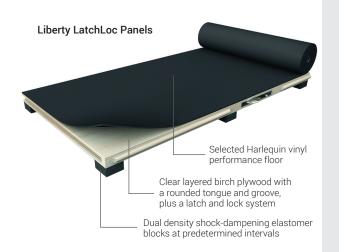

# Harlequin Liberty<sup>®</sup> LatchLoc

Harlequin Liberty® LatchLoc is a modular, sprung floor panel system manufactured from layered birch plywood featuring dual density elastomer blocks on the underside to give uniform and consistent shock damping. The panels are laid in a brickwork fashion onto the subfloor, so that cross-joins do not coincide. The panels join together by a rounded tongue and groove, which is secured in place using our 'one turn of the key' latch and lock mechanism.

Harlequin Liberty LatchLoc panels are finished by choosing an appropriate Harlequin vinyl performance floor. Installation of the panels and the accompanying vinyl can be carried out by the customer or by the Harlequin Contracts Team. Solid kerbs and ramps are available for stage use or where the sprung floor does not extend to the walls of the studio.