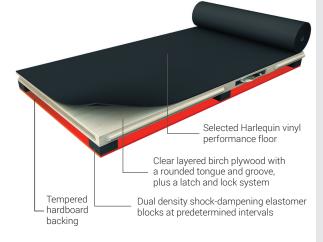

Harlequin Liberty LatchLoc sprung floor panels are available as stage panels for touring. These panels have tempered hardboard attached to the underside for ease of sliding the panels into position to protect the elastomer blocks. The panels and accompanying portable Harlequin vinyl floor can also be stored on carts, providing an easy and safe way for stage crews to move them on tour and around a venue.

#### Liberty LatchLoc Stage Panels

Harlequin's 'latch and lock' system