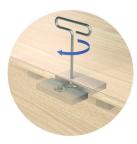

# Harlequin Liberty<sup>®</sup> LatchLoc

Harlequin Liberty® LatchLoc is a modular, sprung floor panel system manufactured from layered birch plywood featuring dual density elastomer blocks on the underside to give uniform and consistent shock damping. The panels are laid in a brickwork fashion onto the subfloor, so that cross-joins do not coincide. The panels join together by a rounded tongue and groove, which is secured in place using our 'one turn of the key' latch and lock mechanism.

#### Liberty LatchLoc Stage Panels

Harlequin's 'latch and lock' system