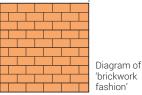

# Harlequin Liberty<sup>®</sup> LatchLoc

Harlequin Liberty® LatchLoc is a modular, sprung floor panel system manufactured from layered birch plywood featuring dual density elastomer blocks on the underside to give uniform and consistent shock damping. The panels are laid in a brickwork fashion onto the subfloor, so that cross-joins do not coincide. The panels join together by a rounded tongue and groove, which is secured in place using our 'one turn of the key' latch and lock mechanism.