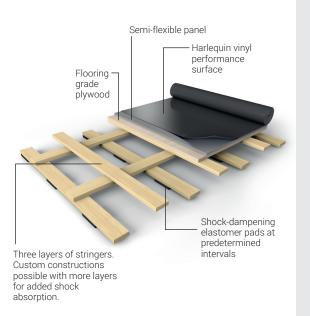

## Harlequin WoodSpring®

Harlequin WoodSpring is a permanently installed sprung floor system that is a modern interpretation of the traditional 'basket weave,' which originated in the 19th century. WoodSpring blends a traditional construction approach with the technology of today's materials. The "spring" in basket weave construction comes from the natural flexing and recovery of the triple layer of battens, which is enhanced by shock-absorbent elastomer pads. Harlequin WoodSpring is comprised of a triple layer of wooden bearers laid at right angles to one another onto shock-absorbent elastomer pads attached to the underside of the bottom layer. The bearers are then covered with either a Harlequin vinyl performance surface or solid hardwood. The selection of lumber, batten and pad spacing, insulation, and installation are proprietary to Harlequin Floors and critical to long-term performance.

**Performance surface:** Harlequin WoodSpring is finished by choosing an appropriate Harlequin vinyl or engineered hardwood performance surface.

**Installation:** Designed for permanent installation Harlequin WoodSpring must be installed through Harlequin's contracts division and each custom installation is backed by a Harlequin guarantee.