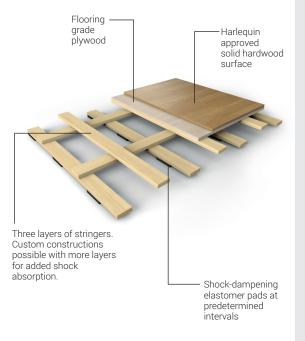

## Harlequin WoodSpring®

Harlequin WoodSpring is a permanently installed sprung floor system that is a modern interpretation of the traditional 'basket weave,' which originated in the 19th century. WoodSpring blends a traditional construction approach with the technology of today's materials. The "spring" in basket weave construction comes from the natural flexing and recovery of the triple layer of battens, which is enhanced by shock-absorbent elastomer pads. Harlequin WoodSpring is comprised of a triple layer of wooden bearers laid at right angles to one another onto shock-absorbent elastomer pads attached to the underside of the bottom layer. The bearers are then covered with either a Harlequin vinyl performance surface or solid hardwood. The selection of lumber, batten and pad spacing, insulation, and installation are proprietary to Harlequin Floors and critical to long-term performance.

**Performance surface:** Harlequin WoodSpring is finished by choosing an appropriate Harlequin vinyl or engineered hardwood performance surface.

**Installation:** Designed for permanent installation Harlequin WoodSpring must be installed through Harlequin's contracts division and each custom installation is backed by a Harlequin guarantee.